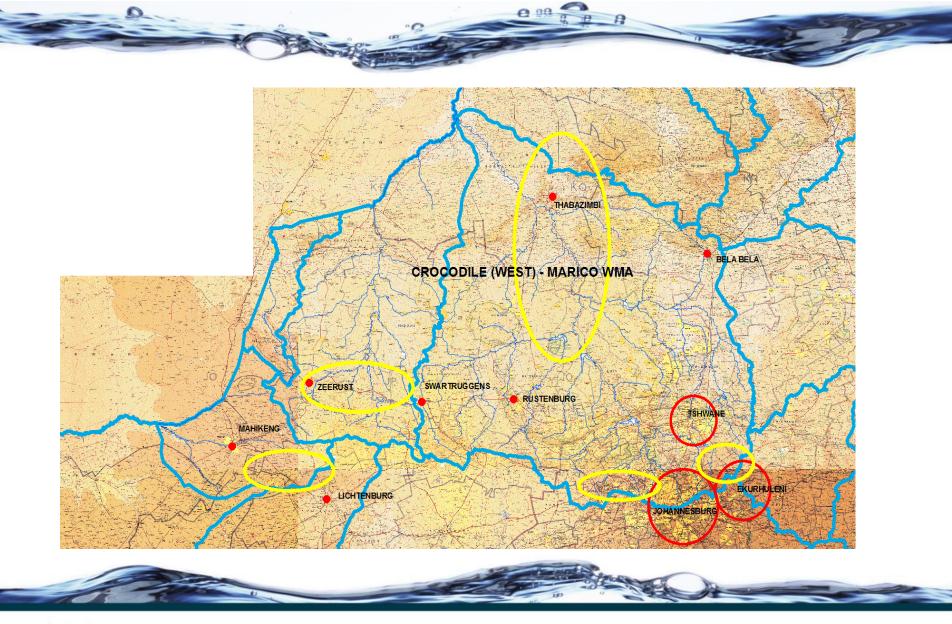

### **Priority Areas**

| Priority area                     | Quaternary catchments | Registrations | Complete validation | Start Verification |
|-----------------------------------|-----------------------|---------------|---------------------|--------------------|
| Bapsfontein area                  | A21A                  | 91            | Sep-12              | Sep-12             |
| Steenkoppie Compartment           | A21D, A21F            | 148           | Sep-12              | Sep-12             |
| Grootfontein Compartment          | D41A                  | 231           | Nov-12              | Jan-13             |
| Lower Crocodile (main stem)       | A24J                  | 135           | Jan-13              | Apr-13             |
| Marico                            | A31, A32              | 842           | Mar-13              | Jun-13             |
| Upper Crocodile                   | A21                   | 2148          | Jul-13              | Oct-13             |
| Lower Crocodile (excl. main stem) | A24A-H                | 115           | Sep-13              | Feb-14             |
| Apies-Pienaars                    | A23                   | 765           | Oct-12              | Apr-14             |
| Elands                            | A22                   | 752           | Dec-13              | Jun-14             |
| Lichtenburg/Sannieshof            | C31                   | 154           | Feb-14              | Aug-14             |
| Ngotwane                          | A10                   | 12            | Apr-14              | Oct-14             |
| TOTAL                             |                       | 5393          |                     |                    |